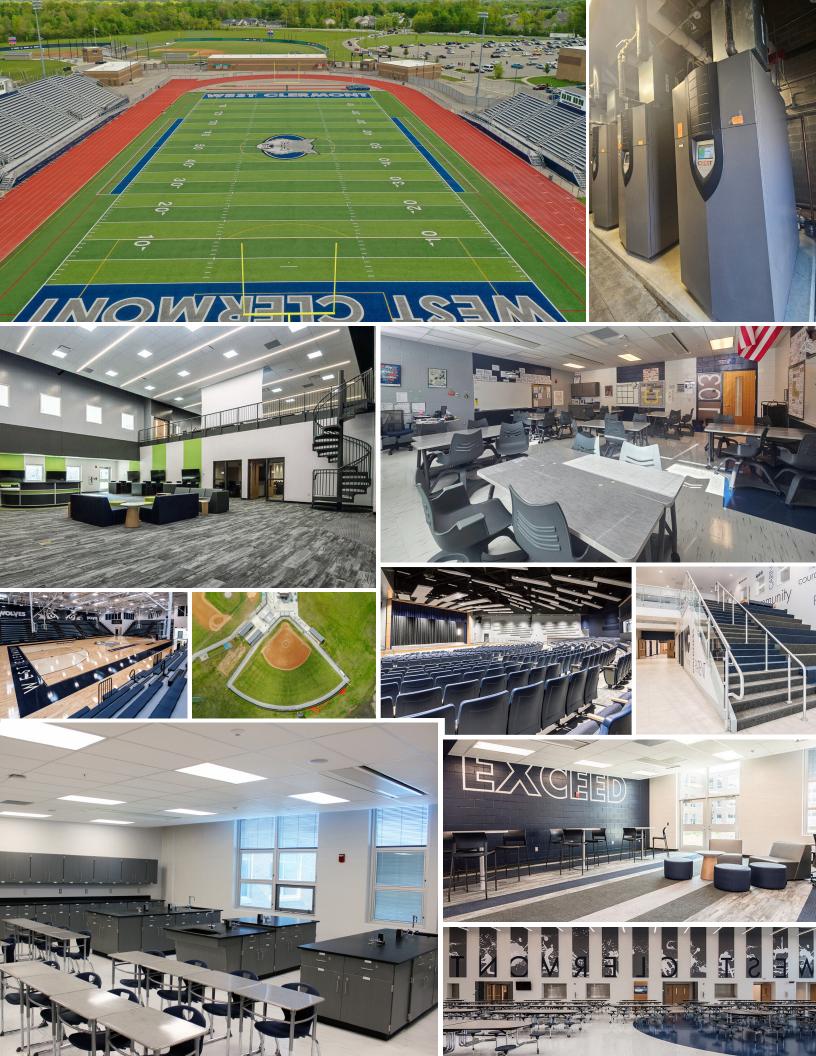

### RECENT REPAIRS

· Stadium turf at end of life

# **HVAC CONDITION**

 Good. However, unit air handlers need frequent maintenance

# **CAFETERIA/KITCHEN AREAS**

• Large open cafeteria with self-serve area for students to purchase food

### **ROOM USAGE OR SPACE CONCERNS**

- Lack of storage space throughout the building
- No sports team meeting space