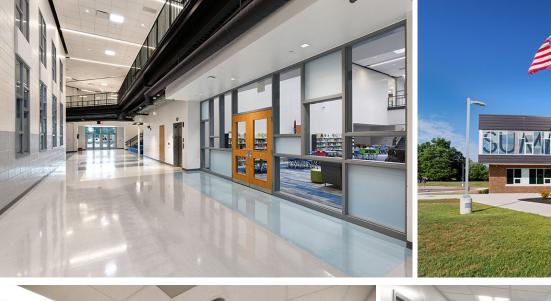

# **Summerside** Elementary School

4639 Vermona Dr., Cincinnati, OH 45245

| (!) | QUICK FACTS                                                 | <b>2019</b><br>Date<br>Constructed                                                                                                                                                            | <b>83,000</b><br>Square<br>Footage                                                                                                                                                                                                                                                                                                                                                                                  | <b>675</b><br>Student Capacity<br>(based on 25 students per classroom)                                                                                                                                                                                                                                                                                      |
|-----|-------------------------------------------------------------|-----------------------------------------------------------------------------------------------------------------------------------------------------------------------------------------------|---------------------------------------------------------------------------------------------------------------------------------------------------------------------------------------------------------------------------------------------------------------------------------------------------------------------------------------------------------------------------------------------------------------------|-------------------------------------------------------------------------------------------------------------------------------------------------------------------------------------------------------------------------------------------------------------------------------------------------------------------------------------------------------------|
|     |                                                             | <b>27</b><br>Total Campus<br>Acreage                                                                                                                                                          | <b>\$112,631.65</b><br>FY22 Utility<br>Costs                                                                                                                                                                                                                                                                                                                                                                        | <b>Under Capacity</b><br>Current Classroom<br>Space Capacity                                                                                                                                                                                                                                                                                                |
|     | REPAIRS                                                     | <b>\$0</b><br>Spent on roof repairs<br>replacements since 20                                                                                                                                  |                                                                                                                                                                                                                                                                                                                                                                                                                     | <b>\$0</b><br>Spent on repairing and<br>sealing asphalt in 2021                                                                                                                                                                                                                                                                                             |
|     | ADDITION<br>• New<br>SECURIT<br>• 3M se<br>• Secu<br>• Camp | DING FEATURES<br>CHALLENGES<br>NS/REMODELS<br>building in 2019<br>Y FEATURES<br>ecurity film on lobby/office glass<br>re lobby entrance<br>pus-wide video surveillance<br>tor active bollorde | <ul> <li>FLEXIBLE LEARNING SPACES         <ul> <li>Flexibility with the use of some indoor areas</li> </ul> </li> <li>MOTOR/SENSORY ROOM         <ul> <li>Yes - Motor lab</li> </ul> </li> <li>CAFETERIA/KITCHEN AREAS             <ul> <li>Cafeteria with curtained performance stage</li> <li>HVAC CONDITION             <ul> <li>Efficient and very little maintenance required</li> </ul> </li> </ul></li></ul> | <ul> <li>PLAYGROUND</li> <li>Large outside grass area and fenced<br/>playground. However, the playground<br/>equipment is not age appropriate and w<br/>designed for 3 to 5 year olds. There is no<br/>adaptive playground equipment. Two sh<br/>structures were added to the playground<br/>2022.</li> <li>PARKING/TRAFFIC ISSUES</li> <li>None</li> </ul> |