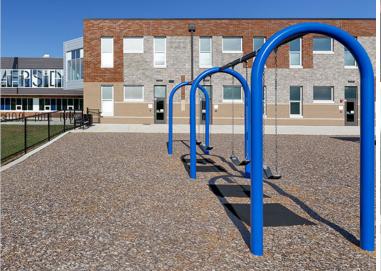

# **Summerside** Elementary School

4639 Vermona Dr., Cincinnati, OH 45245

| (!) | QUICK FACTS                                                 | <b>2019</b><br>Date<br>Constructed                                                                                                                                                            | <b>83,000</b><br>Square<br>Footage                                                                                                                                                                                                                                                                                                                                                                                  | <b>675</b><br>Student Capacity<br>(based on 25 students per classroom)                                                                                                                                                                                                                                                                                      |
|-----|-------------------------------------------------------------|-----------------------------------------------------------------------------------------------------------------------------------------------------------------------------------------------|---------------------------------------------------------------------------------------------------------------------------------------------------------------------------------------------------------------------------------------------------------------------------------------------------------------------------------------------------------------------------------------------------------------------|-------------------------------------------------------------------------------------------------------------------------------------------------------------------------------------------------------------------------------------------------------------------------------------------------------------------------------------------------------------|
|     |                                                             | <b>27</b><br>Total Campus<br>Acreage                                                                                                                                                          | <b>\$112,631.65</b><br>FY22 Utility<br>Costs                                                                                                                                                                                                                                                                                                                                                                        | <b>Under Capacity</b><br>Current Classroom<br>Space Capacity                                                                                                                                                                                                                                                                                                |
|     | REPAIRS                                                     | <b>\$0</b><br>Spent on roof repairs<br>replacements since 20                                                                                                                                  |                                                                                                                                                                                                                                                                                                                                                                                                                     | <b>\$0</b><br>Spent on repairing and<br>sealing asphalt in 2021                                                                                                                                                                                                                                                                                             |
|     | ADDITION<br>• New<br>SECURIT<br>• 3M se<br>• Secu<br>• Camp | DING FEATURES<br>CHALLENGES<br>NS/REMODELS<br>building in 2019<br>Y FEATURES<br>ecurity film on lobby/office glass<br>re lobby entrance<br>pus-wide video surveillance<br>tor active bollorde | <ul> <li>FLEXIBLE LEARNING SPACES         <ul> <li>Flexibility with the use of some indoor areas</li> </ul> </li> <li>MOTOR/SENSORY ROOM         <ul> <li>Yes - Motor lab</li> </ul> </li> <li>CAFETERIA/KITCHEN AREAS             <ul> <li>Cafeteria with curtained performance stage</li> <li>HVAC CONDITION             <ul> <li>Efficient and very little maintenance required</li> </ul> </li> </ul></li></ul> | <ul> <li>PLAYGROUND</li> <li>Large outside grass area and fenced<br/>playground. However, the playground<br/>equipment is not age appropriate and w<br/>designed for 3 to 5 year olds. There is no<br/>adaptive playground equipment. Two sh<br/>structures were added to the playground<br/>2022.</li> <li>PARKING/TRAFFIC ISSUES</li> <li>None</li> </ul> |